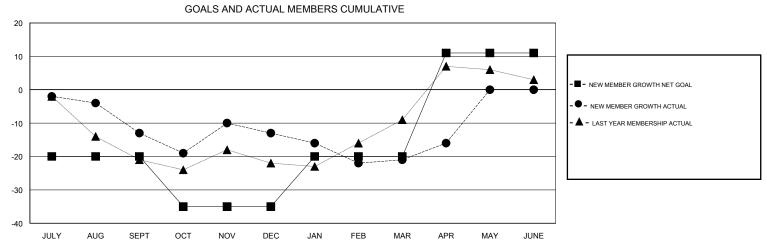

JULY/AUG/SEPT

OCT/NOV/DEC

JAN/FEB/MAR

APR/MAY/JUNE

## MONTHLY MEMBERSHIP PROGRESS REPORT

District 109 A

Results as of: 4/30/2017

17

22

19

10

22

11

15



JULY/AUG/SEPT

OCT/NOV/DEC

JAN/FEB/MAR

APR/MAY/JUNE

-20

-15

15

31

0

0

0

0

0

0

0

0

0

0

1





| DROPPED CLUBS: 0  DROPPED MEMBERS |    | 21 CLUBS OF 50 ADDED 1 OR MORE NEW MEMBERS | GENDER DISTRIBU<br>MALE<br>FEMALE | UTION<br>1,001 (79.38%)<br>260 (20.62%) |   |
|-----------------------------------|----|--------------------------------------------|-----------------------------------|-----------------------------------------|---|
| DECEASED                          | 7  | CLICK HERE FOR CUMULATIVE  MEMBERSHIP DATA | TOTAL FAMILY UNIT MEMBERS         |                                         | 0 |
| CLUB CANCELLED                    | 0  |                                            | FAMILY MEMBERS PAYING HALF DUES   |                                         | _ |
| OTHER                             | 61 |                                            |